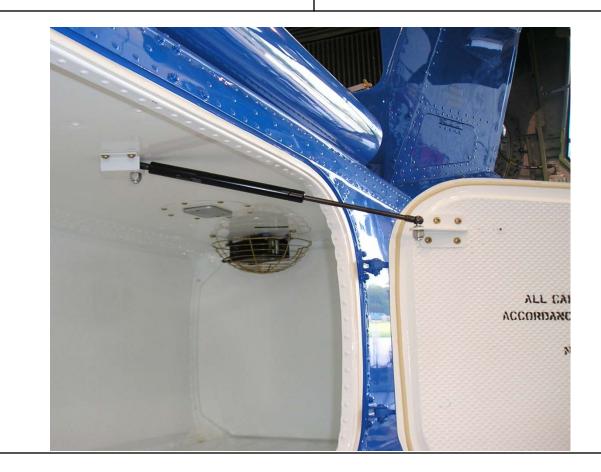

## BELL 212,412, 412EP

Helifab's Baggage Door installation holds the tail boom baggage door open to facilitates loading and unloading. This installation replaces a brass chain installed by the manufacture that acts as door stop.

This installation installs a pneumatic actuator on Bell Models 212 and 412 series helicopters with a composite tail boom baggage door. The actuator connects to mounts installed on the baggage compartment ceiling and compartment door.

The installation controls the rate of opening and prevents the door from opening past normal open position and helps prevent damage to the door and airframe.

1318 Smede Hwy (Hwy 92) Broussard, Louisiana 70518 www.arrowaviationco.com