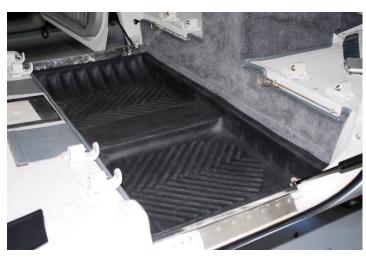

## BELL 206B, 206L Series and 407

Helifab's floor protectors provide protection from dent damage and fluids that can cause premature replacement of the cabin and crew floor panel. The protectors are constructed of a durable yet lightweight, slip-resistant rubber compound that will not crack like existing products currently available.

The trim to fit feature allows each installer to tailor fit the protectors to their existing configuration for unmatched compatibility with existing equipment installations. Optional foam pads installed under the cabin floor protectors for additional dent damage protection are also available.