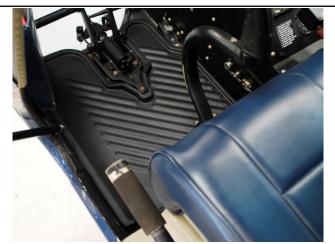

## BELL 206B, 206L Series and 407

Helifab's floor protectors provide protection from dent damage and fluids that can cause premature replacement of the cabin and crew floor panel. The protectors are constructed of a durable yet lightweight, slip-resistant rubber compound that will not crack like existing products currently available.

The trim to fit feature allows each installer to tailor fit the protectors to their existing configuration for unmatched compatibility with existing equipment installations. Optional foam pads installed under the cabin floor protectors for additional dent damage protection are also available.