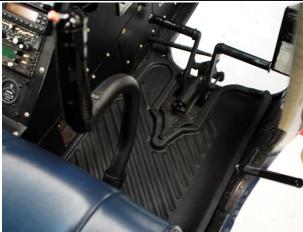

## BELL 206B, 206L Series and 407

Helifab's floor protectors provide protection from dent damage and fluids that can cause premature replacement of the cabin and crew floor panel. The protectors are constructed of a durable yet lightweight, slip-resistant rubber compound that will not crack like existing products currently available.

The trim to fit feature allows each installer to tailor fit the protectors to their existing configuration for unmatched compatibility with existing equipment installations. Optional foam pads installed under the cabin floor protectors for additional dent damage protection are also available.